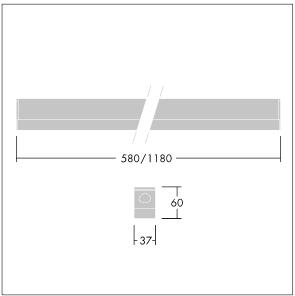

Dimensions: 580 x 37 x 60 mm Luminaire input power: 17.8 W Luminaire luminous flux: 2058 lm Luminaire efficacy: 116 lm/W

Weight: 0.75 kg

TLG\_EQUM\_M\_LD1.wmf

This product contains a light source of energy efficiency class D.