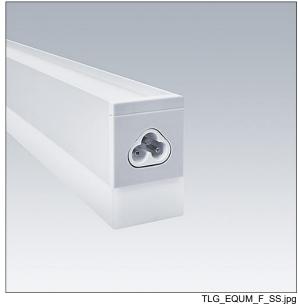

## Equaline Mini

A slim Surface mounted LED batten luminaire. Electronic, DALI dimmable control gear. Class I electrical. IP20, IK06. Body: extruded aluminium anodised finish. Diffuser: opal polycarbonate plastic. End-cap: Dual-colour injected polycarbonate plastic. Electrical connection via end-cap feed in (SD). Continuous linking possible. Complete with 3000K LED