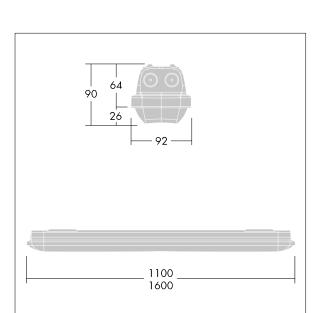

Note: please contact your consultant if you are planning to use the luminaire in environments with chemical pollutants, high or condensing humidity and major variations in temperature.

Dimensions: 1600 x 92 x 90 mm Luminaire input power: 52.3 W Luminaire luminous flux: 7960 lm Luminaire efficacy: 152 lm/W

Weight: 2.13 kg

TLG\_AQUP\_M\_LD1.wmf

TLG\_AQUP\_F\_PDB\_QC.jpg