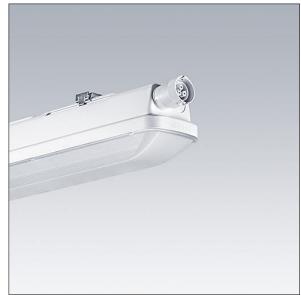

## Aquaforce Pro

An IP66, dust and moisture resistant LED luminaire. DALI/DSI dimmable DALI dimmable. With medium beam distribution. Class I electrical. Canopy: light grey polycarbonate. Diffuser: high transmission opal polycarbonate with refraction prisms. Patented snap-on mechanism EasyClick for clipless mounting of diffuser. For surface or suspended mounting. Quick-fix brackets supplied for surface mounting. Suitable for ceiling or wall (both vertically and horizontally). Approved for indoor use or in canopied outdoor areas (see installation instructions). Mounting kits for conduit, chain suspension and catenary suspension are available as accessories. Suitable for through wiring with H05VV or NYM cable (rated 10A). Equipped with quick fit electrical connection. ambient temperature: -20°C to +33°C. Complete with 4000K LED..

TLG\_AQUP\_M\_LD1.wmf

TLG\_AQUP\_F\_PDB\_QC.jpg

Thorn Lighting is constantly developing and improving its products. The right is reserved to change specifications without prior notification or public announcement. © Thorn Lighting