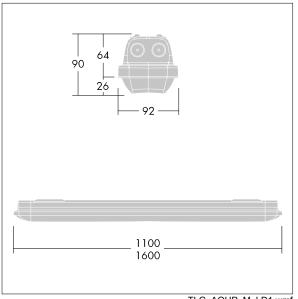

Note: please contact your consultant if you are planning to use the luminaire in environments with chemical pollutants, high or condensing humidity and major variations in temperature.

Dimensions: 1100 x 92 x 90 mm Luminaire input power: 38.4 W Luminaire luminous flux: 5220 lm Luminaire efficacy: 136 lm/W Weight: 1.73 kg

TLG\_AQUP\_M\_LD1.wmf

TLG\_AQUP\_F\_PDB\_QC.jpg

Thorn Lighting is constantly developing and improving its products. The right is reserved to change specifications without prior notification or public announcement. © Thorn Lighting