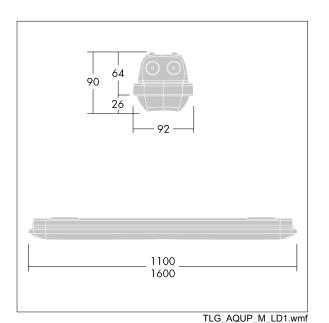

Note: please contact your consultant if you are planning to use the luminaire in environments with chemical pollutants, high or condensing humidity and major variations in temperature.

Dimensions: 1100 x 92 x 90 mm Luminaire input power: 38.4 W Luminaire luminous flux: 5220 lm Luminaire efficacy: 136 lm/W