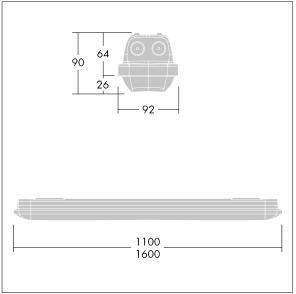

Note: please contact your consultant if you are planning to use the luminaire in environments with chemical pollutants, high or condensing humidity and major variations in temperature.

Dimensions: 1100 x 92 x 90 mm Luminaire input power: 34.3 W Luminaire luminous flux: 4400 lm Luminaire efficacy: 128 lm/W