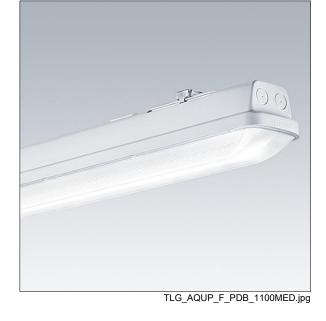

## Aquaforce Pro

An IP66, dust and moisture resistant LED luminaire. Electronic, fixed output control gear Self contained luminaire, manual test (3 hours). With medium beam distribution. Class I electrical. Canopy: light grey polycarbonate. Diffuser: high transmission opal polycarbonate with refraction prisms. Patented snap-on mechanism EasyClick for clipless mounting of diffuser. For surface or suspended mounting. Quick-fix brackets supplied for surface mounting. Suitable for ceiling or wall (both vertically and horizontally). Approved for indoor use or in canopied outdoor areas (see installation instructions). Mounting kits for conduit, chain suspension and catenary suspension are available as accessories. ambient temperature: 0°C to +25°C. Complete with 4000K LED.

Note: please contact your consultant if you are planning to use the luminaire in environments with chemical pollutants, high or condensing humidity and major variations in temperature.

Dimensions: 1100 x 92 x 90 mm Luminaire input power: 34.3 W Luminaire luminous flux: 4400 lm Luminaire efficacy: 128 lm/W

Weight: 2.1 kg

TLG AQUP M LD1.wmf