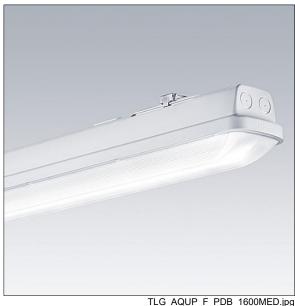

## Aquaforce Pro

An IP66, dust and moisture resistant LED luminaire. DALI/DSI dimmable DALI dimmable. With wide beam distribution. Class I electrical. Canopy: light grey polycarbonate. Diffuser: high transmission opal polycarbonate with refraction prisms. Patented snap-on mechanism EasyClick for clipless mounting of diffuser. For surface or suspended mounting. Quick-fix brackets supplied for surface mounting. Suitable for ceiling or wall (both vertically and horizontally). Approved for indoor use or in canopied outdoor areas (see installation instructions). Mounting kits for conduit, chain suspension and catenary suspension are available as accessories. Suitable for through wiring with H05VV or NYM cable (rated 10A). ambient temperature: -20°C to +45°C. Complete with 4000K LED..