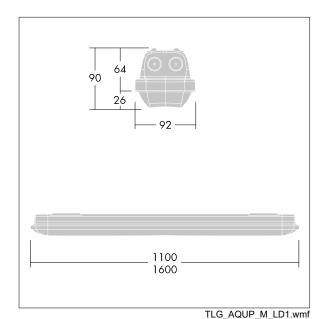

Note: please contact your consultant if you are planning to use the luminaire in environments with chemical pollutants, high or condensing humidity and major variations in temperature.

Dimensions: 1600 x 92 x 90 mm Luminaire input power: 29.4 W Luminaire luminous flux: 4350 lm Luminaire efficacy: 148 lm/W