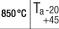

## Aquaforce Pro

An IP66, dust and moisture resistant LED luminaire. DALI/DSI dimmable DALI dimmable. With wide beam distribution. Class I electrical. Canopy: light grey polycarbonate. Diffuser: high transmission opal polycarbonate with refraction prisms. Patented snap-on mechanism EasyClick for clipless mounting of diffuser. For surface or suspended mounting. Quick-fix brackets supplied for surface mounting. Suitable for ceiling or wall (both vertically and horizontally). Approved for indoor use or in canopied outdoor areas (see installation instructions). Mounting kits for conduit, chain suspension and catenary suspension are available as accessories. Suitable for through wiring with H05VV or NYM cable (rated 10A). ambient temperature: -20°C to +45°C. Complete with 4000K LED..