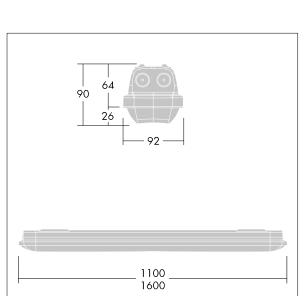

Note: please contact your consultant if you are planning to use the luminaire in environments with chemical pollutants, high or condensing humidity and major variations in temperature.

Dimensions: 1600 x 92 x 90 mm Luminaire input power: 29.4 W Luminaire luminous flux: 4350 lm Luminaire efficacy: 148 lm/W

Weight: 2.1 kg

TLG\_AQUP\_M\_LD1.wmf