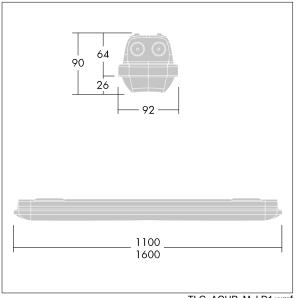

Note: please contact your consultant if you are planning to use the luminaire in environments with chemical pollutants, high or condensing humidity and major variations in temperature.

Dimensions: 1600 x 92 x 90 mm Luminaire input power: 44.4 W Luminaire luminous flux: 6610 lm Luminaire efficacy: 149 lm/W Weight: 2.13 kg

TLG\_AQUP\_M\_LD1.wmf

TLG\_AQUP\_F\_PDB\_QC.jpg

Thorn Lighting is constantly developing and improving its products. The right is reserved to change specifications without prior notification or public announcement. © Thorn Lighting