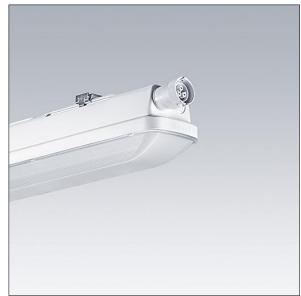

## Aquaforce Pro

An IP66, dust and moisture resistant LED luminaire. DALI/DSI dimmable DALI dimmable. With medium beam distribution. Class I electrical. Canopy: light grey polycarbonate. Diffuser: high transmission opal polycarbonate with refraction prisms. Patented snap-on mechanism EasyClick for clipless mounting of diffuser. For surface or suspended mounting. Quick-fix brackets supplied for surface mounting. Suitable for ceiling or wall (both vertically and horizontally). Approved for indoor use or in canopied outdoor areas (see installation instructions). Mounting kits for conduit, chain suspension and catenary suspension are available as accessories. Suitable for through wiring with H05VV or NYM cable (rated 10A). Equipped with quick fit electrical connection. ambient temperature: -20°C to +35°C. Complete with 4000K LED..

TLG\_AQUP\_M\_LD1.wmf

TLG\_AQUP\_F\_PDB\_QC.jpg

Thorn Lighting is constantly developing and improving its products. The right is reserved to change specifications without prior notification or public announcement. © Thorn Lighting