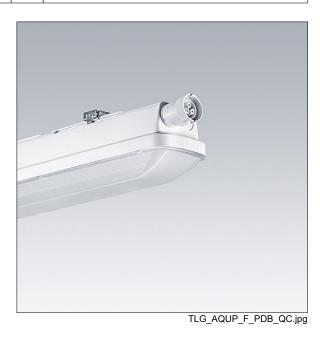

## Aquaforce Pro

An IP66, dust and moisture resistant LED luminaire. DALI/DSI dimmable DALI dimmable. With medium beam distribution. Class I electrical. Canopy: light grey polycarbonate. Diffuser: high transmission opal polycarbonate with refraction prisms. Patented snap-on mechanism EasyClick for clipless mounting of diffuser. For surface or suspended mounting. Quick-fix brackets supplied for surface mounting. Suitable for ceiling or wall (both vertically and horizontally). Approved for indoor use or in canopied outdoor areas (see installation instructions). Mounting kits for conduit, chain suspension and catenary suspension are available as accessories. Suitable for through wiring with H05VV or NYM cable (rated 10A). Equipped with quick fit electrical connection. ambient temperature: -20°C to +35°C. Complete with 4000K LED..