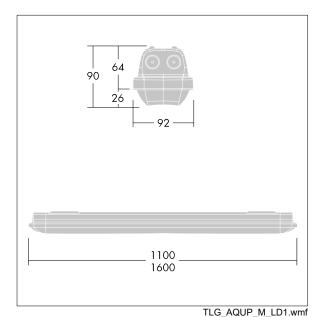

## Aquaforce Pro

An IP66, dust and moisture resistant LED luminaire. DALI/DSI dimmable DALI dimmable. With medium beam distribution. Class I electrical. Canopy: light grey polycarbonate. Diffuser: high transmission opal polycarbonate with refraction prisms. Patented snap-on mechanism EasyClick for clipless mounting of diffuser. For surface or suspended mounting. Quick-fix brackets supplied for surface mounting. Suitable for ceiling or wall (both vertically and horizontally). Approved for indoor use or in canopied outdoor areas (see installation instructions). Mounting kits for conduit, chain suspension and catenary suspension are available as accessories. Suitable for through wiring with H05VV or NYM cable (rated 10A). Equipped with quick fit electrical connection. ambient temperature: -20°C to +35°C. Complete with 4000K LED..

Note: please contact your consultant if you are planning to use the luminaire in environments with chemical pollutants, high or condensing humidity and major variations in temperature.

Dimensions: 1600 x 92 x 90 mm Luminaire input power: 44.4 W Luminaire luminous flux: 6610 lm Luminaire efficacy: 149 lm/W