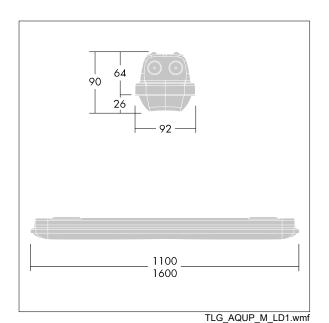

Note: please contact your consultant if you are planning to use the luminaire in environments with chemical pollutants, high or condensing humidity and major variations in temperature.

Dimensions: 1600 x 92 x 90 mm Luminaire input power: 47.9 W Luminaire luminous flux: 6610 lm Luminaire efficacy: 138 lm/W