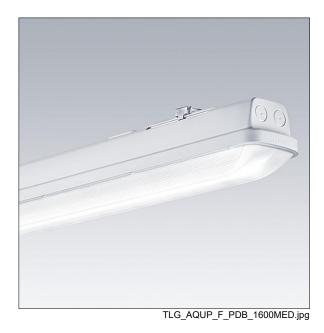

## Aquaforce Pro

An IP66, dust and moisture resistant LED luminaire. DALI/DSI dimmable DALI dimmable Luminaire with local battery supply for 3 h emergency lighting in maintained or non-maintained mode, with automatic test (auto-test) via the luminaire, optional central monitoring via DALI, display of luminaire status via status LED. With medium beam distribution. Class I electrical. Canopy: light grey polycarbonate. Diffuser: high transmission opal polycarbonate with refraction prisms. Patented snap-on mechanism EasyClick for clipless mounting of diffuser. For surface or suspended mounting. Quick-fix brackets supplied for surface mounting. Suitable for ceiling or wall (both vertically and horizontally). Approved for indoor use or in canopied outdoor areas (see installation instructions). Mounting kits for conduit, chain suspension and catenary suspension are available as accessories. ambient temperature: 0°C to +25°C. Complete with 4000K LED..