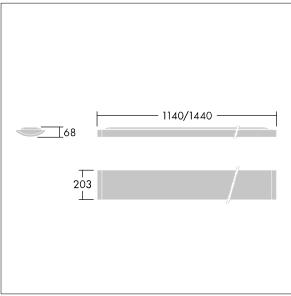

Radio definition: basicDIM Wireless - Bluetooth® 4.x, Radio frequency: 2.4...2.483 GHz, Radio power: +4 dBm.

Dimensions: 1440 x 210 x 70 mm Luminaire input power: 42 W Luminaire luminous flux: 4900 lm Luminaire efficacy: 117 lm/W weight: 5.1 kg