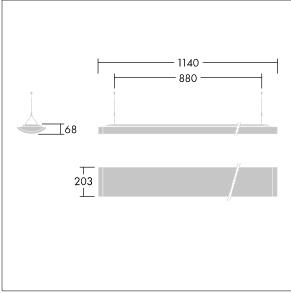

Radio definition: basicDIM Wireless - Bluetooth® 4.x, Radio frequency: 2.4...2.483 GHz, Radio power: +4 dBm.

Dimensions: 1140 x 210 x 70 mm Luminaire input power: 61 W Luminaire luminous flux: 6700 lm Luminaire efficacy: 110 lm/W weight: 4.5 kg