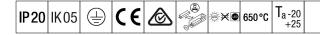

## IQ Wave SP

A lightweight, Suspended, LED luminaire with MV Tech optic. Electronic, dimmable control gear, Wireless connection via app with Bluetooth® 4.x - basicDIM Wireless. Class I electrical, IP20, IK05. Body, diffuser, frame and endcaps: polycarbonate finished in white (close to RAL9016). Gear tray: pre-coated white steel. Fitted with 3 core cable of 2,5m length. Complete with 4000K LED