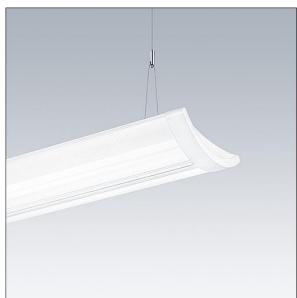

## IQ Wave SP

A lightweight, Suspended, LED luminaire with MV Tech optic. Electronic, dimmable control gear, Wireless connection via app with Bluetooth® 4.x - basicDIM Wireless. Class I electrical, IP20, IK05. Body, diffuser, frame and endcaps: polycarbonate finished in white (close to RAL9016). Gear tray: pre-coated white steel. Fitted with 3 core cable of 2,5m length. Complete with 4000K LED