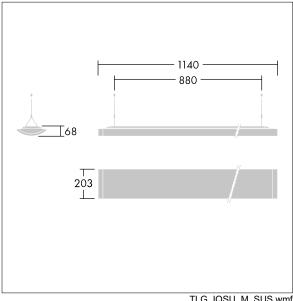

Dimensions: 1140 x 210 x 70 mm Luminaire input power: 22 W Luminaire luminous flux: 2600 lm Luminaire efficacy: 118 lm/W

weight: 5.2 kg

TLG\_IQSU\_M\_SUS.wmf

This product contains a light source of energy efficiency class C.