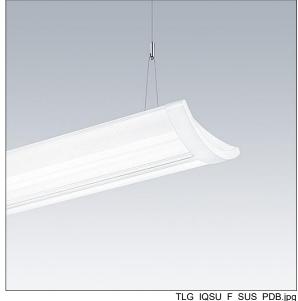

## IQ Wave SP

A lightweight, Suspended, LED luminaire with MV Tech optic. Electronic, DALI dimmable control gear. Class I electrical, IP20, IK05. Body, diffuser, frame and endcaps: polycarbonate finished in white (close to RAL9016). Gear tray: pre-coated white steel. 6 core through wiring, including feed cable. Suspension wires included. Ceiling rose to be ordered separately. Complete with 4000K LED