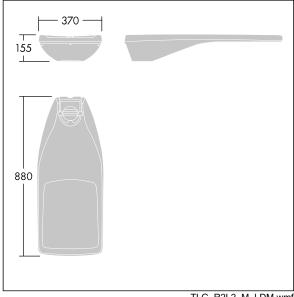

Dimensions: 880 x 370 x 155 mm Luminaire input power: 62.5 W Luminaire luminous flux: 10606 lm Luminaire efficacy: 170 lm/W

Weight: 13.4 kg Scx: 0.06 m<sup>2</sup>

TLG R2L2 F MPDB.jpg

TLG\_R2L2\_M\_LDM.wmf