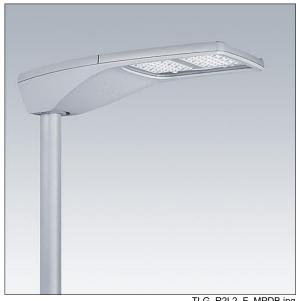

## R2L2

A medium size LED road lighting lantern with 60 LEDs driven at 350mA with Narrow Road optic. LED driver Programmable. Class I electrical, IP66, IK08. Housing: diecast aluminium, powder coated textured light grey. Enclosure: tempered flat glass. Screws: stainless steel, Ecolubric® treated. Post top (Ø60/76mm, tilted 0°/5°/10°) or lateral (Ø34/42/49/60mm, tilted 0°/-5°/-10°/-15°) mounting. Equipped with 50% power reduction circuit, effective 3 hours before and 5 hours after a calculated midnight. It can be deactivated at installation with an easily accessible internal switch. Complete with 4000K LED.