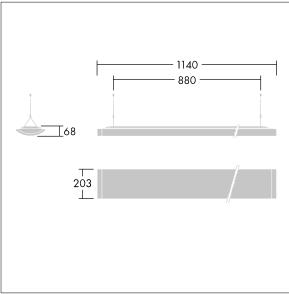

Dimensions: 1140 x 210 x 70 mm Luminaire input power: 40 W Luminaire luminous flux: 4250 lm Luminaire efficacy: 106 lm/W weight: 4.7 kg

TLG\_IQSU\_F\_SUS\_PDB.jpg

TLG\_IQSU\_M\_SUS.wmf

This product contains a light source of energy efficiency class C.