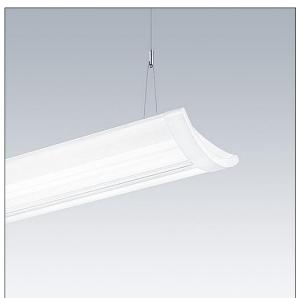

## IQ Wave SP

A lightweight, Suspended, LED luminaire with MV Tech optic. Electronic, DALI dimmable control gear. Class I electrical, IP20, IK05. Body, diffuser, frame and endcaps: polycarbonate finished in white (close to RAL9016). Gear tray: pre-coated white steel. 6 core through wiring, including feed cable. Suspension wires included. Ceiling rose to be ordered separately. Complete with 4000K LED