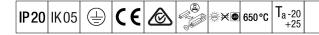

## IQ Wave SP

A lightweight, Suspended, LED luminaire with MV Tech optic. Electronic, DALI dimmable control gear. Class I electrical, IP20, IK05. Body, diffuser, frame and endcaps: polycarbonate finished in white (close to RAL9016). Gear tray: pre-coated white steel. 6 core through wiring, including feed cable. Suspension wires included. Ceiling rose to be ordered separately. Complete with 4000K LED