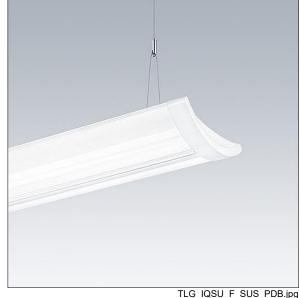

## IQ Wave SP

A lightweight, Suspended, LED luminaire with MV Tech optic. Electronic, DALI dimmable control gear. Class I electrical, IP20, IK05. Body, diffuser, frame and endcaps: polycarbonate finished in white (close to RAL9016). Gear tray: pre-coated white steel. 6 core through wiring, including feed cable. Suspension wires included. Ceiling rose to be ordered separately. Complete with 4000K LED