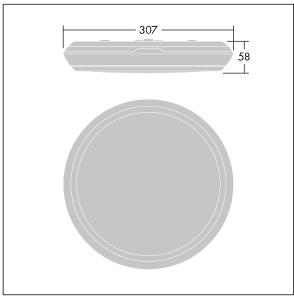

Dimensions: Ø307 x 58 mm Luminaire input power: 16.3 W Luminaire luminous flux: 1850 lm Luminaire efficacy: 113 lm/W

Weight: 1.02 kg

TLG KATO F RD PDB.jpg

TLG\_KATO\_M\_RD\_LDS.wmf

This product contains a light source of energy efficiency class D.