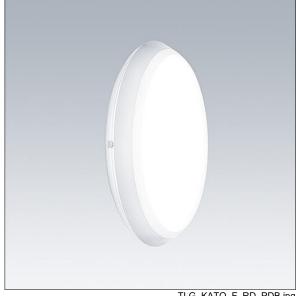

## Katona

A very slim, round functional LED luminaire. Fixed output LED driver. Body: polycarbonate. Diffuser: opal polycarbonate. Class II electrical, IP65, IK10. With integral motion sensor for on/off control. Complete with 3000K LED. Suitable for direct mounting to wall or ceiling. Loop-in, loopout is possible for cables up to 2.5mm<sup>2</sup>. BESA compatible.

Dimensions: Ø307 x 58 mm Luminaire input power: 16.3 W Luminaire luminous flux: 1850 lm Luminaire efficacy: 113 lm/W

Weight: 1.02 kg

TLG KATO F RD PDB.jpg

TLG\_KATO\_M\_RD\_LDS.wmf

This product contains a light source of energy efficiency class D.