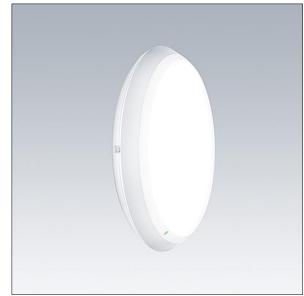

#### Katona

A very slim, round functional LED luminaire. Fixed output LED driver with 3 hour, manual test, emergency lighting circuit. Body: polycarbonate. Diffuser: opal polycarbonate. Class II electrical, IP65, IK10. With integral motion sensor for corridor function control (master). Complete with 4000K LED. Suitable for direct mounting to wall or ceiling. Loop-in, loop-out is possible for cables up to 2.5mm<sup>2</sup>. BESA compatible.