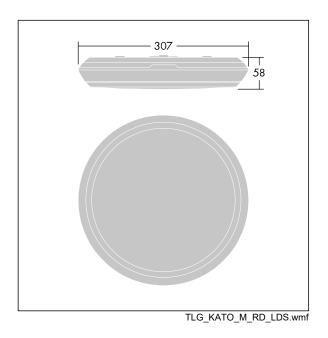

Dimensions: Ø307 x 58 mm Luminaire input power: 8.3 W Luminaire luminous flux: 1000 lm Luminaire efficacy: 120 lm/W Weight: 1.31 kg

Self-contained emergency luminaires rely on long-lasting batteries. This product's high-tech lithium iron phosphate battery is robust and comes with a three-year guarantee (applicable subject to the terms and conditions of and to the extent as set forth in the manufacturer's guarantee on Thorn products, which shall be applicable analogously and which is available under http://www.thornlighting. com/en/products/5-year-guarantee/5-year-warranty/termsof-guarantee\_en.pdf. The battery guarantee shall not come into effect if the product has been installed later than three (3) months after delivery EXW (Incoterms 2010))