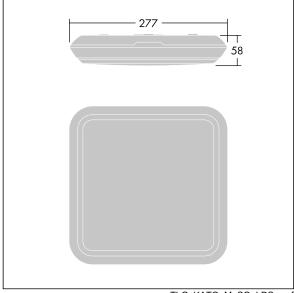

Dimensions: 277 x 277 x 58 mm Luminaire input power: 11.7 W Luminaire luminous flux: 1400 lm Luminaire efficacy: 120 lm/W

Weight: 1.05 kg

TLG\_KATO\_M\_SQ\_LDS.wmf

This product contains a light source of energy efficiency class C.