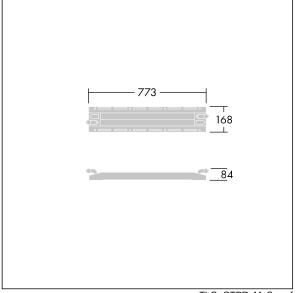

Dimensions: 773 x 168 x 84 mm

Weight: 3.21 kg

TLG\_GTPR\_F\_216.jpg

TLG\_GTPR\_M\_S.wmf

This product contains a light source of energy efficiency class D.