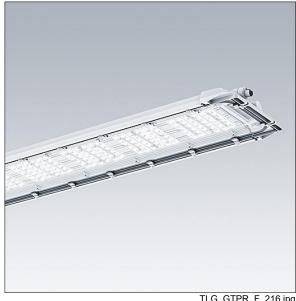

## **GTLED Pro**

An advanced LED tunnel luminaire. 12 LEDs with Axial Street Comfort distribution. Body: die-cast aluminium, powder coated white (RAL 9016). Enclosure: 4mm toughened glass. To be ceiling mounted with specific brackets to be ordered separately. Class I electrical, IP66, IK08. Fitted with connector at one end. Complete with 4000K LED.