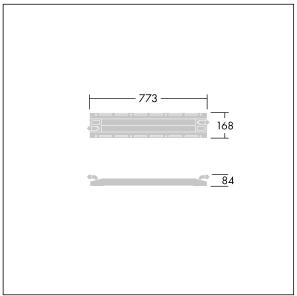

Dimensions: 773 x 168 x 84 mm

Weight: 3.34 kg

TLG\_GTPR\_F\_216.jpg

TLG\_GTPR\_M\_S.wmf

This product contains a light source of energy efficiency class D.