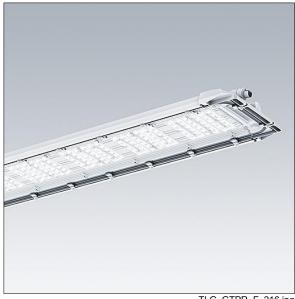

## **GTLED Pro**

An advanced LED tunnel luminaire. 36 LEDs with Axial Street Comfort distribution. Body: die-cast aluminium, powder coated white (RAL 9016). Enclosure: 4mm toughened glass. To be ceiling mounted with specific brackets to be ordered separately. Class I electrical, IP66, IK08. Fitted with connector at one end. Complete with 4000K LED.