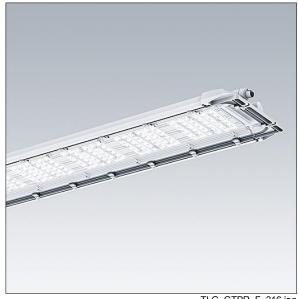

## **GTLED Pro**

## **GTLED Pro**

An advanced LED tunnel luminaire. 216 LEDs with Axial Street Comfort distribution. Body: extruded aluminium, powder coated white (RAL 9016). Enclosure: 4mm toughened glass. To be ceiling mounted with specific brackets to be ordered separately. Class I electrical, IP66, IK08. Fitted with connector at one end. Complete with 4000K LED.