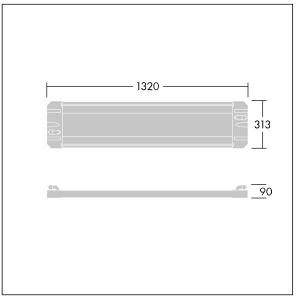

Dimensions: 1320 x 313 x 90 mm

Weight: 17.23 kg

TLG\_GTPR\_F\_216.jpg

TLG\_GTPR\_M\_XL.wmf

This product contains a light source of energy efficiency class D.