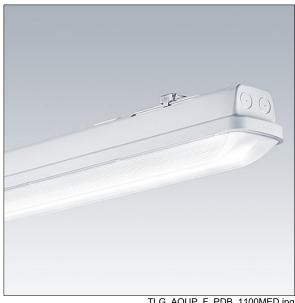

## Aquaforce Pro

An IP66, dust and moisture resistant LED luminaire. DALI/DSI dimmable DALI dimmable Luminaire with local battery supply for 3 h emergency lighting in maintained or non-maintained mode, with automatic test (auto-test) via the luminaire, optional central monitoring via DALI, display of luminaire status via status LED. With wide beam distribution. Class I electrical. Canopy: light grey polycarbonate. Diffuser: high transmission opal polycarbonate with refraction prisms. Patented snap-on mechanism EasyClick for clipless mounting of diffuser. For surface or suspended mounting. Quick-fix brackets supplied for surface mounting. Suitable for ceiling or wall (both vertically and horizontally). Approved for indoor use or in canopied outdoor areas (see installation instructions). Mounting kits for conduit, chain suspension and catenary suspension are available as accessories. Suitable for through wiring with H05VV or NYM cable (rated 10A). ambient temperature: 0°C to +25°C. Complete with 4000K LED..

Note: please contact your consultant if you are planning to use the luminaire in environments with chemical pollutants, high or condensing humidity and major variations in temperature.

Dimensions: 1100 x 92 x 90 mm Luminaire input power: 33.4 W Luminaire luminous flux: 4290 lm Luminaire efficacy: 128 lm/W