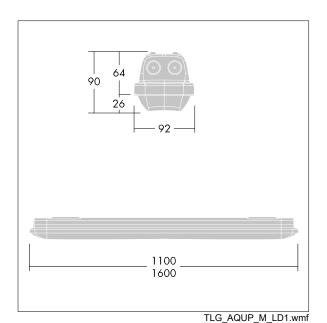

Note: please contact your consultant if you are planning to use the luminaire in environments with chemical pollutants, high or condensing humidity and major variations in temperature.

Dimensions: 1100 x 92 x 90 mm Luminaire input power: 33.4 W Luminaire luminous flux: 4290 lm Luminaire efficacy: 128 lm/W