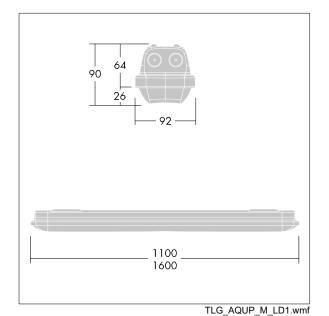

## Aquaforce Pro

An IP66, dust and moisture resistant LED luminaire. Electronic, fixed output control gear. With wide beam distribution. Class I electrical. Canopy: light grey polycarbonate. Diffuser: high transmission opal polycarbonate with refraction prisms. Patented snap-on mechanism EasyClick for clipless mounting of diffuser. For surface or suspended mounting. Quick-fix brackets supplied for surface mounting. Suitable for ceiling or wall (both vertically and horizontally). Approved for indoor use or in canopied outdoor areas (see installation instructions). Mounting kits for conduit, chain suspension and catenary suspension are available as accessories. Suitable for through wiring with H05VV or NYM cable (rated 10A). Equipped with through wiring kit. ambient temperature: -20°C to +35°C. Complete with 4000K LED..

Note: please contact your consultant if you are planning to use the luminaire in environments with chemical pollutants, high or condensing humidity and major variations in temperature.

Dimensions: 1600 x 92 x 90 mm Luminaire input power: 44.4 W Luminaire luminous flux: 6370 lm Luminaire efficacy: 143 lm/W