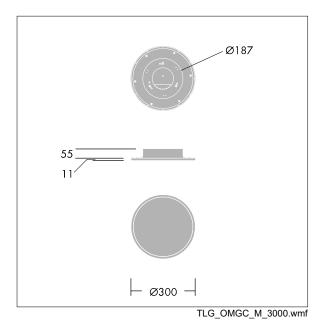

Dimensions: Ø300 x 55 mm Luminaire input power: 19.5 W Luminaire luminous flux: 1551 lm Luminaire efficacy: 80 lm/W Weight: 2.5 kg

IH()

TLG\_OMGC\_F\_R300PDB.jpg

This product contains a light source of energy efficiency class E.