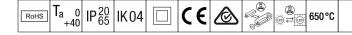

#### Chalice 74

A ceiling recessed, fire-rated, LED downlight. Integral LED driver, suitable for use with leading edge dimmer switches. IP65 (IP20 from above), IK04, Class II electrical. Supplied with wide flood (48°) PMMA lens and matt die-cast aluminium bezel. Body: steel with aluminium heatsink. Spring clips make the product suitable for tool-free mounting in ceiling thicknesses of 1-25mm in a Ø74-80mm cutout. Tool-free wiring with a fully detachable connector and push-fit terminal block enabling loop-in/loop-out. Complete with 4000K LED. Fully fire rated for 30, 60 and 90 minute ceilings.