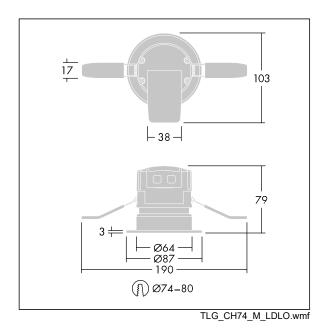

#### Chalice 74

A ceiling recessed, fire-rated, LED downlight. Integral LED driver, suitable for use with leading edge dimmer switches. IP65 (IP20 from above), IK04, Class II electrical. Supplied with wide flood (48°) PMMA lens and matt die-cast aluminium bezel. Body: steel with aluminium heatsink. Spring clips make the product suitable for tool-free mounting in ceiling thicknesses of 1-25mm in a Ø74-80mm cutout. Tool-free wiring with a fully detachable connector and push-fit terminal block enabling loop-in/loop-out. Complete with 4000K LED. Fully fire rated for 30, 60 and 90 minute ceilings.

Dimensions: Ø87 x 77 mm Luminaire input power: 6.6 W Luminaire luminous flux: 600 lm Luminaire efficacy: 91 lm/W Weight: 0.3 kg

This product contains a light source of energy efficiency class E.

TLG\_CHLC\_F\_74PDB.jpg