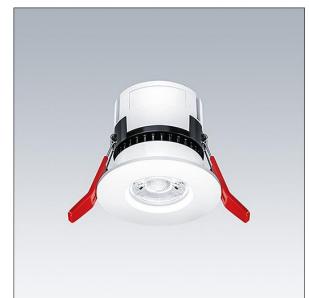

#### Chalice 74

A ceiling recessed, fire-rated, LED downlight. Integral LED driver, suitable for use with leading edge dimmer switches. IP65 (IP20 from above), IK04, Class II electrical. Supplied with wide flood (48°) PMMA lens and matt die-cast aluminium bezel. Body: steel with aluminium heatsink. Spring clips make the product suitable for tool-free mounting in ceiling thicknesses of 1-25mm in a Ø74-80mm cutout. Tool-free wiring with a fully detachable connector and push-fit terminal block enabling loop-in/loop-out. Complete with 4000K LED. Fully fire rated for 30, 60 and 90 minute ceilings.