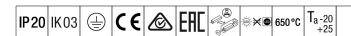

Dimensions: 1449 x 60 x 74 mm Luminaire input power: 63.6 W Luminaire luminous flux: 9100 lm Luminaire efficacy: 143 lm/W

Weight: 1.7 kg

TLG\_POPL\_M\_LD1.wmf

This product contains light sources of energy efficiency class D.