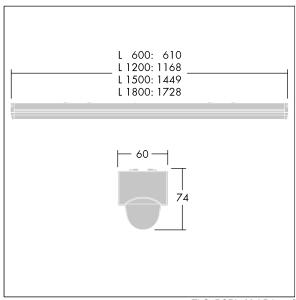

Dimensions: 1449 x 60 x 74 mm Luminaire input power: 63.6 W Luminaire luminous flux: 9100 lm Luminaire efficacy: 143 lm/W

Weight: 1.7 kg

TLG\_POPL\_M\_LD1.wmf

This product contains light sources of energy efficiency class D.