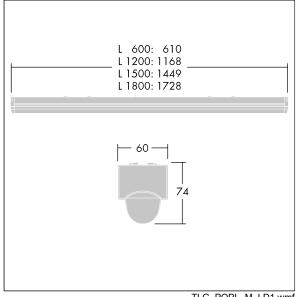

Dimensions: 1449 x 60 x 74 mm Luminaire input power: 63.6 W Luminaire luminous flux: 9100 lm Luminaire efficacy: 143 lm/W

Weight: 1.7 kg

TLG\_POPL\_M\_LD1.wmf

This product contains light sources of energy efficiency class D.