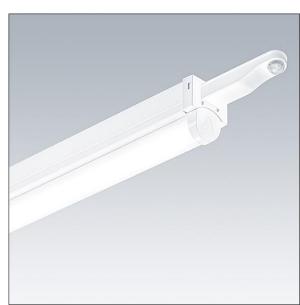

## PopPack

Batten LED luminaire with detachable LED engine. Electronic, fixed output control gear. Body: coated, formed steel, white (RAL9016). End caps: injection moulded polycarbonate, white. Diffuser: textured opal acrylic. Electrical connection via  $2 \times (3 \times 2 \times 2.5 \text{mm}^2)$  terminal blocks. Including pre-wired PIR sensor with switch ON/OFF functionality. Enabled control of slave luminaire from one master luminaire equipped with PIR sensor by means of hard wiring. 3 core wiring sufficient for the through wiring of the products, max. load per circuit = 2A. Complete with 4000K LED.

Dimensions: 1168 x 60 x 74 mm Luminaire input power: 23.9 W Luminaire luminous flux: 3350 lm Luminaire efficacy: 140 lm/W Weight: 1.4 kg

|H()

TLG\_POPL\_F\_PDB\_SENS.jpg

TLG\_POPL\_M\_LD1.wmf

This product contains a light source of energy efficiency class D.