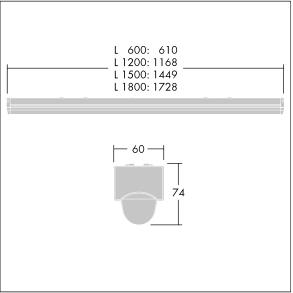

Dimensions: 1168 x 60 x 74 mm Luminaire input power: 23.9 W Luminaire luminous flux: 3350 lm Luminaire efficacy: 140 lm/W Weight: 1.4 kg

|H()

TLG\_POPL\_F\_PDB\_SENS.jpg

TLG\_POPL\_M\_LD1.wmf

This product contains a light source of energy efficiency class D.