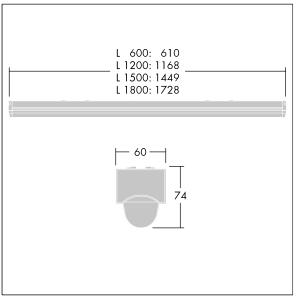

Dimensions: 1168 x 60 x 74 mm Luminaire input power: 23.9 W Luminaire luminous flux: 3350 lm Luminaire efficacy: 140 lm/W

Weight: 1.4 kg

TLG POPL F PDB SENS.jpg

TLG\_POPL\_M\_LD1.wmf

This product contains a light source of energy efficiency class D.