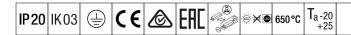

Dimensions: 1168 x 60 x 74 mm Luminaire input power: 23.9 W Luminaire luminous flux: 3350 lm Luminaire efficacy: 140 lm/W

Weight: 1.4 kg

TLG POPL F PDB SENS.jpg

TLG\_POPL\_M\_LD1.wmf

This product contains a light source of energy efficiency class D.