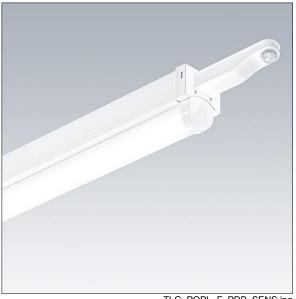

## **PopPack**

Batten LED luminaire with detachable LED engine. Electronic, fixed output control gear. Body: coated, formed steel, white (RAL9016). End caps: injection moulded polycarbonate, white. Diffuser: textured opal acrylic. Electrical connection via 2 x (3 x 2 x 2.5mm²) terminal blocks. Including pre-wired PIR sensor with switch ON/OFF functionality. Enabled control of slave luminaire from one master luminaire equipped with PIR sensor by means of hard wiring. 3 core wiring sufficient for the through wiring of the products, max. load per circuit = 2A. Complete with 4000K LED.