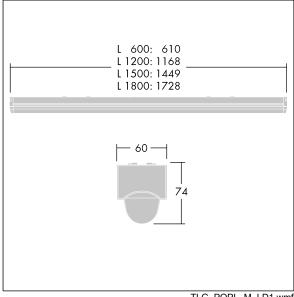

Dimensions: 1449 x 60 x 74 mm Luminaire input power: 63.6 W Luminaire luminous flux: 9100 lm Luminaire efficacy: 143 lm/W

Weight: 1.7 kg

TLG POPL F PDB SENS.jpg

TLG\_POPL\_M\_LD1.wmf

This product contains light sources of energy efficiency class D.