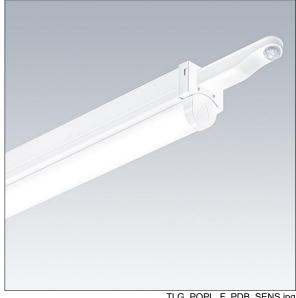

## **PopPack**

Batten LED luminaire with detachable LED engine. Electronic, fixed output control gear. Body: coated, formed steel, white (RAL9016). End caps: injection moulded polycarbonate, white. Diffuser: textured opal acrylic. Electrical connection via 2 x (3 x 2 x 2.5mm²) terminal blocks. Including pre-wired PIR sensor with switch ON/OFF functionality. Enabled control of slave luminaire from one master luminaire equipped with PIR sensor by means of hard wiring. 3 core wiring sufficient for the through wiring of the products, max. load per circuit = 2A. Complete with 4000K LED.

Dimensions: 1449 x 60 x 74 mm Luminaire input power: 63.6 W Luminaire luminous flux: 9100 lm Luminaire efficacy: 143 lm/W

Weight: 1.7 kg

TLG POPL F PDB SENS.jpg

TLG\_POPL\_M\_LD1.wmf

This product contains light sources of energy efficiency class D.