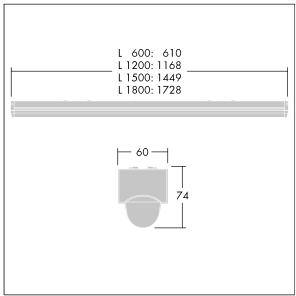

Dimensions: 1449 x 60 x 74 mm Luminaire input power: 63.6 W Luminaire luminous flux: 9100 lm Luminaire efficacy: 143 lm/W

Weight: 1.7 kg

TLG POPL F PDB SENS.jpg

TLG\_POPL\_M\_LD1.wmf

This product contains light sources of energy efficiency class D.