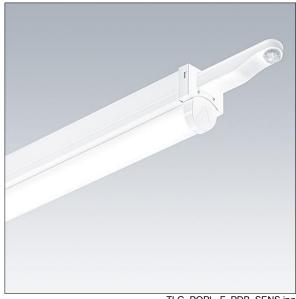

## **PopPack**

Batten LED luminaire with detachable LED engine. Electronic, fixed output control gear. Body: coated, formed steel, white (RAL9016). End caps: injection moulded polycarbonate, white. Diffuser: textured opal acrylic. Electrical connection via 2 x (3 x 2 x 2.5mm²) terminal blocks. Including pre-wired PIR sensor with switch ON/OFF functionality. Enabled control of slave luminaire from one master luminaire equipped with PIR sensor by means of hard wiring. 3 core wiring sufficient for the through wiring of the products, max. load per circuit = 2A. Complete with 4000K LED.

Dimensions: 1449 x 60 x 74 mm Luminaire input power: 63.6 W Luminaire luminous flux: 9100 lm Luminaire efficacy: 143 lm/W

Weight: 1.7 kg

TLG POPL F PDB SENS.jpg

TLG\_POPL\_M\_LD1.wmf

This product contains light sources of energy efficiency class D.