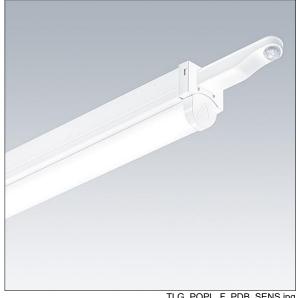

## **PopPack**

Batten LED luminaire with detachable LED engine. Electronic, fixed output control gear. Body: coated, formed steel, white (RAL9016). End caps: injection moulded polycarbonate, white. Diffuser: textured opal acrylic. Electrical connection via 2 x (3 x 2 x 2.5mm²) terminal blocks. Including pre-wired PIR sensor with switch ON/OFF functionality. Enabled control of slave luminaire from one master luminaire equipped with PIR sensor by means of hard wiring. 3 core wiring sufficient for the through wiring of the products, max. load per circuit = 2A. Complete with 4000K LED.

Dimensions: 1728 x 60 x 74 mm Luminaire input power: 74.1 W Luminaire luminous flux: 10900 lm Luminaire efficacy: 147 lm/W

Weight: 1.8 kg

TLG POPL F PDB SENS.jpg

TLG\_POPL\_M\_LD1.wmf

This product contains a light source of energy efficiency class D.