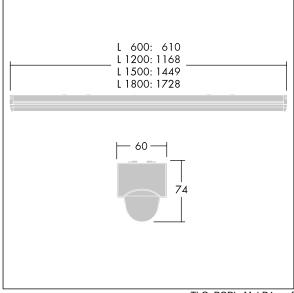

Dimensions: 1728 x 60 x 74 mm Luminaire input power: 74.1 W Luminaire luminous flux: 10900 lm Luminaire efficacy: 147 lm/W

Weight: 1.8 kg

TLG POPL F PDB SENS.jpg

TLG\_POPL\_M\_LD1.wmf

This product contains a light source of energy efficiency class D.