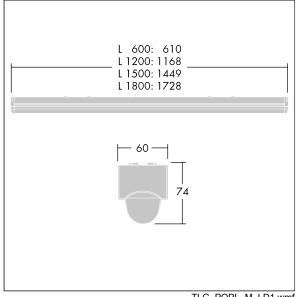

Dimensions: 1728 x 60 x 74 mm Luminaire input power: 74.1 W Luminaire luminous flux: 10900 lm Luminaire efficacy: 147 lm/W

Weight: 1.8 kg

TLG POPL F PDB SENS.jpg

TLG\_POPL\_M\_LD1.wmf

This product contains a light source of energy efficiency class D.