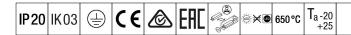

## **PopPack**

Batten LED luminaire with detachable LED engine. Electronic, fixed output control gear. Body: coated, formed steel, white (RAL9016). End caps: injection moulded polycarbonate, white. Diffuser: textured opal acrylic. Electrical connection via 2 x (3 x 2 x 2.5mm²) terminal blocks. Including pre-wired PIR sensor with switch ON/OFF functionality. Enabled control of slave luminaire from one master luminaire equipped with PIR sensor by means of hard wiring. 3 core wiring sufficient for the through wiring of the products, max. load per circuit = 2A. Complete with 4000K LED.

Dimensions: 1728 x 60 x 74 mm Luminaire input power: 74.1 W Luminaire luminous flux: 10900 lm Luminaire efficacy: 147 lm/W

Weight: 1.8 kg

TLG POPL F PDB SENS.jpg

TLG\_POPL\_M\_LD1.wmf

This product contains a light source of energy efficiency class D.