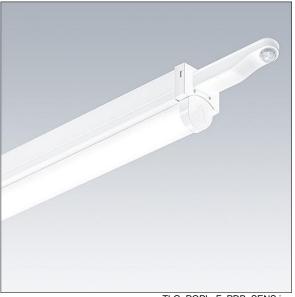

## **PopPack**

Batten LED luminaire with detachable LED engine. Electronic, fixed output control gear. Body: coated, formed steel, white (RAL9016). End caps: injection moulded polycarbonate, white. Diffuser: textured opal acrylic. Electrical connection via 2 x (3 x 2 x 2.5mm²) terminal blocks. Including pre-wired PIR sensor with switch ON/OFF functionality. Enabled control of slave luminaire from one master luminaire equipped with PIR sensor by means of hard wiring. 3 core wiring sufficient for the through wiring of the products, max. load per circuit = 2A. Complete with 4000K LED.

Dimensions: 1728 x 60 x 74 mm Luminaire input power: 74.1 W Luminaire luminous flux: 10900 lm Luminaire efficacy: 147 lm/W

Weight: 1.8 kg

TLG POPL F PDB SENS.jpg

TLG\_POPL\_M\_LD1.wmf

This product contains a light source of energy efficiency class D.