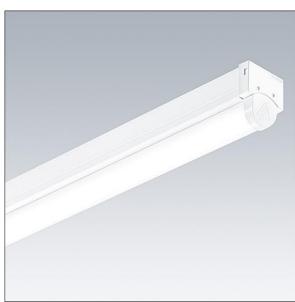

#### PopPack

Batten LED luminaire. Electronic, fixed output control gear. Body: coated, formed steel, white (RAL9016). End caps: injection moulded polycarbonate,. Diffuser: textured opal acrylic. Electrical connection via 3 x 2 x 2.5mm<sup>2</sup> terminal block. Complete with 4000K LED