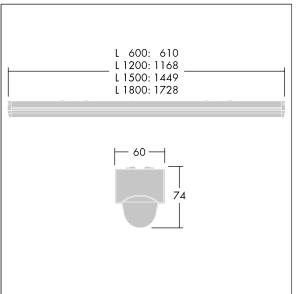

Dimensions: 1168 x 60 x 74 mm Luminaire input power: 51.8 W Luminaire luminous flux: 7300 lm Luminaire efficacy: 141 lm/W Weight: 1.4 kg

TLG\_POPL\_F\_PDB\_EMPTY.jpg

TLG\_POPL\_M\_LD1.wmf

This product contains a light source of energy efficiency class D.