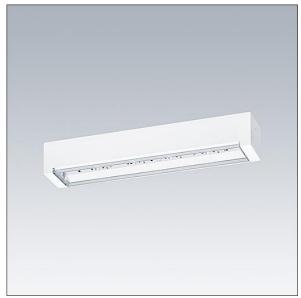

## Voyager One

Slim IP65 LED emergency lighting luminaire for surface, wall or ceiling mounting; Click adapter for wall surface mounting within scope of delivery; recessed ceiling mounting possible with optional recessed ceiling frame; Luminaire for central emergency light supply, with circuit monitoring, without single monitoring of the luminaire; ; ; Cable length from emergency power source to last luminaire: 300 m; additional click-optics optimised for escape routes and open areas from higher mounting heights available; Click in legends for viewing from a maximum distance of 23 m and 30 m available to convert to escape sign luminaire; housing made of polycarbonate white; cover mode of transparent polycarbonate; Toolless 'click' mounting after fitting the housing base; Quick fit terminal block, through wiring possible up to 2,5 mm²; zero maintenance thanks to LED technology; service life of 50, 000 h at constant luminous flux; Power supply: 220/240 V AC; Luminaire input power: 4 W; degree of protection: IP65, class of protection: SC2; Impact strength: IK03; Dimensions: 336 x 54 x 59 mm; weight: 0.4 kg