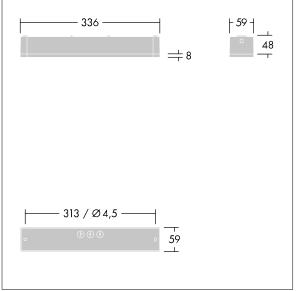

## Voyager One

Slim IP65 LED emergency lighting luminaire for surface, wall or ceiling mounting; Click adapter for wall surface mounting within scope of delivery; recessed ceiling mounting possible with optional recessed ceiling frame; Luminaire for central emergency light supply, with circuit monitoring, without single monitoring of the luminaire; ; ; Cable length from emergency power source to last luminaire: 300 m; additional click-optics optimised for escape routes and open areas from higher mounting heights available; Click in legends for viewing from a maximum distance of 23 m and 30 m available to convert to escape sign luminaire; housing made of polycarbonate white; cover mode of transparent polycarbonate; Toolless 'click' mounting after fitting the housing base; Quick fit terminal block, through wiring possible up to 2,5 mm²; zero maintenance thanks to LED technology; service life of 50, 000 h at constant luminous flux; Power supply: 220/240 V AC; Luminaire input power: 4 W; degree of protection: IP65, class of protection: SC2; Impact strength: IK03; Dimensions: 336 x 54 x 59 mm; weight: 0.4 kg