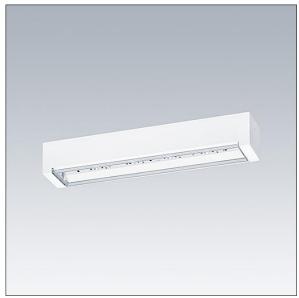

## Voyager One

Slim IP65 LED emergency lighting luminaire for surface, wall or ceiling mounting; Click adapter for wall surface mounting within scope of delivery; recessed ceiling mounting possible with optional recessed ceiling frame; Luminaire for central emergency light supply, with circuit monitoring, without single monitoring of the luminaire; ; ; Cable length from emergency power source to last luminaire: 300 m; additional click-optics optimised for escape routes and open areas from higher mounting heights available; Click in legends for viewing from a maximum distance of 23 m and 30 m available to convert to escape sign luminaire; housing made of polycarbonate white; cover mode of transparent polycarbonate; Toolless 'click' mounting after fitting the housing base; Quick fit terminal block, through wiring possible up to 2,5 mm²; zero maintenance thanks to LED technology; service life of 50, 000 h at constant luminous flux; Power supply: 220/240 V AC; Luminaire input power: 4 W; degree of protection: IP65, class of protection: SC2; Impact strength: IK03; Dimensions: 336 x 54 x 59 mm; weight: 0.4 kg