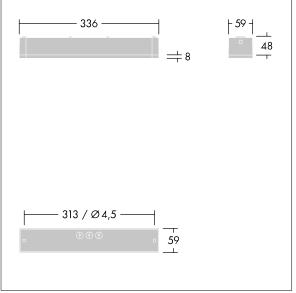

## Voyager One

Slim IP65 LED emergency lighting luminaire for surface, wall or ceiling mounting; Click adapter for wall surface mounting within scope of delivery; recessed ceiling mounting possible with optional recessed ceiling frame; Luminaire for central emergency light supply, with circuit monitoring, without single monitoring of the luminaire; ; ; Cable length from emergency power source to last luminaire: 300 m; additional click-optics optimised for escape routes and open areas from higher mounting heights available; Click in legends for viewing from a maximum distance of 23 m and 30 m available to convert to escape sign luminaire; housing made of polycarbonate white; cover mode of transparent polycarbonate; Toolless 'click' mounting after fitting the housing base; Quick fit terminal block, through wiring possible up to 2,5 mm²; zero maintenance thanks to LED technology; service life of 50, 000 h at constant luminous flux; Power supply: 220/240 V AC; Luminaire input power: 4 W; degree of protection: IP65, class of protection: SC2; Impact strength: IK03; Dimensions: 336 x 54 x 59 mm; weight: 0.4 kg