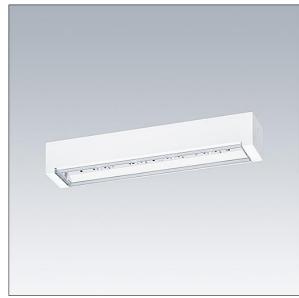

## Voyager One

Slim IP65 LED emergency lighting luminaire for surface, wall or ceiling mounting; Click adapter for wall surface mounting within scope of delivery; recessed ceiling mounting possible with optional recessed ceiling frame; Luminaire for central emergency light supply, for single luminaire monitoring via Powerline on the CPS system, settable emergency light level; non-maintained and maintained mode possible; ; Cable length from emergency power source to last luminaire: 300 m; additional clickoptics optimised for escape routes and open areas from higher mounting heights available; Click in legends for viewing from a maximum distance of 23 m and 30 m available to convert to escape sign luminaire; housing made of polycarbonate white; cover mode of transparent polycarbonate; Tool-less 'click' mounting after fitting the housing base; Quick fit terminal block, through wiring possible up to 2,5 mm²; zero maintenance thanks to LED technology; service life of 50,000 h at constant luminous flux; Power supply: 220/240 V AC; Luminaire input power: 4 W; degree of protection: IP65, class of protection: SC2; Impact strength: IK03; Dimensions: 336 x 54 x 59 mm; weight: 0.4 kg