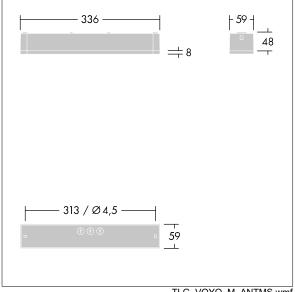

## Voyager One

Slim IP65 LED emergency lighting luminaire for surface, wall or ceiling mounting; Click adapter for wall surface mounting within scope of delivery; recessed ceiling mounting possible with optional recessed ceiling frame; Luminaire for central emergency light supply, for single luminaire monitoring via Powerline on the CPS system, settable emergency light level; non-maintained and maintained mode possible; ; Cable length from emergency power source to last luminaire: 300 m; additional clickoptics optimised for escape routes and open areas from higher mounting heights available; Click in legends for viewing from a maximum distance of 23 m and 30 m available to convert to escape sign luminaire; housing made of polycarbonate white; cover mode of transparent polycarbonate; Tool-less 'click' mounting after fitting the housing base; Quick fit terminal block, through wiring possible up to 2,5 mm²; zero maintenance thanks to LED technology; service life of 50,000 h at constant luminous flux; Power supply: 220/240 V AC; Luminaire input power: 4 W; degree of protection: IP65, class of protection: SC2; Impact strength: IK03; Dimensions: 336 x 54 x 59 mm; weight: 0.4 kg