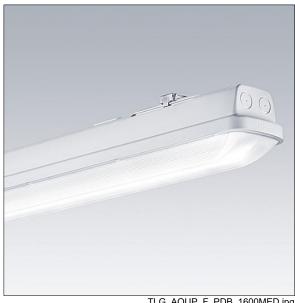

## Aquaforce Pro

An IP66, dust and moisture resistant LED luminaire. DALI/DSI dimmable DALI dimmable Luminaire with local battery supply for 3 h emergency lighting in maintained or non-maintained mode, with automatic test (auto-test) via the luminaire, optional central monitoring via DALI, display of luminaire status via status LED. With wide beam distribution. Class I electrical. Canopy: light grey polycarbonate. Diffuser: high transmission opal polycarbonate with refraction prisms. Patented snap-on mechanism EasyClick for clipless mounting of diffuser. For surface or suspended mounting. Quick-fix brackets supplied for surface mounting. Suitable for ceiling or wall (both vertically and horizontally). Approved for indoor use or in canopied outdoor areas (see installation instructions). Mounting kits for conduit, chain suspension and catenary suspension are available as accessories. ambient temperature: 0°C to +25°C. Complete with 4000K LED..

Note: please contact your consultant if you are planning to use the luminaire in environments with chemical pollutants, high or condensing humidity and major variations in temperature.

Dimensions: 1600 x 92 x 90 mm Luminaire input power: 47.9 W Luminaire luminous flux: 6370 lm Luminaire efficacy: 133 lm/W