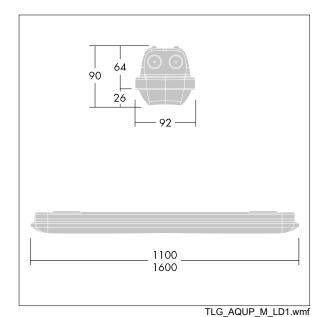

Note: please contact your consultant if you are planning to use the luminaire in environments with chemical pollutants, high or condensing humidity and major variations in temperature.

Dimensions: 1600 x 92 x 90 mm Luminaire input power: 47.9 W Luminaire luminous flux: 6370 lm Luminaire efficacy: 133 lm/W