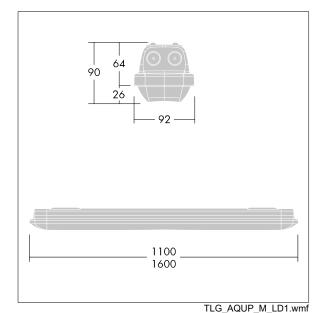

Note: please contact your consultant if you are planning to use the luminaire in environments with chemical pollutants, high or condensing humidity and major variations in temperature.

Dimensions: 1100 x 92 x 90 mm Luminaire input power: 33.9 W Luminaire luminous flux: 4400 lm Luminaire efficacy: 130 lm/W