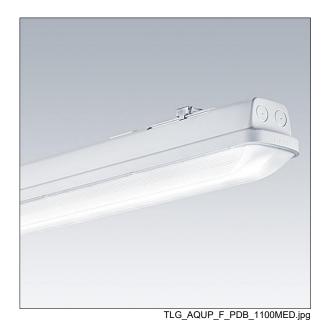

## Aquaforce Pro

An IP66, dust and moisture resistant LED luminaire. DALI/DSI dimmable DALI dimmable Self contained luminaire, manual test (3 hours). With medium beam distribution. Class I electrical. Canopy: light grey polycarbonate. Diffuser: high transmission opal polycarbonate with refraction prisms. Patented snap-on mechanism EasyClick for clipless mounting of diffuser. For surface or suspended mounting. Quick-fix brackets supplied for surface mounting. Suitable for ceiling or wall (both vertically and horizontally). Approved for indoor use or in canopied outdoor areas (see installation instructions). Mounting kits for conduit, chain suspension and catenary suspension are available as accessories. Suitable for through wiring with H05VV or NYM cable (rated 10A). ambient temperature: 0°C to +25°C. Complete with 4000K LED..

Note: please contact your consultant if you are planning to use the luminaire in environments with chemical pollutants, high or condensing humidity and major variations in temperature.

Dimensions: 1100 x 92 x 90 mm Luminaire input power: 33.9 W Luminaire luminous flux: 4400 lm Luminaire efficacy: 130 lm/W

Weight: 2.1 kg