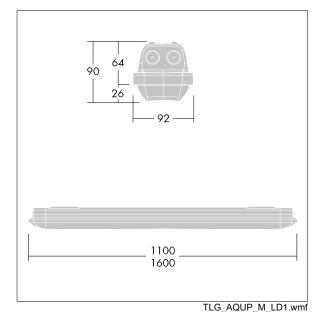

Note: please contact your consultant if you are planning to use the luminaire in environments with chemical pollutants, high or condensing humidity and major variations in temperature.

Dimensions: 1100 x 92 x 90 mm Luminaire input power: 33.9 W Luminaire luminous flux: 4400 lm Luminaire efficacy: 130 lm/W