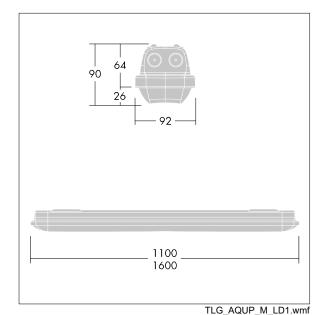

Note: please contact your consultant if you are planning to use the luminaire in environments with chemical pollutants, high or condensing humidity and major variations in temperature.

Dimensions: 1600 x 92 x 90 mm Luminaire input power: 55.5 W Luminaire luminous flux: 7670 lm Luminaire efficacy: 138 lm/W

Weight: 1.7 kg

TLG AQUP F PDB 1100MED.jpg