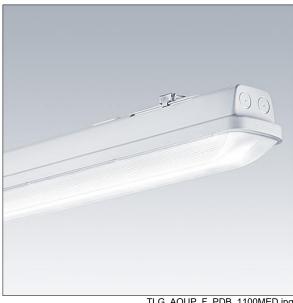

## Aquaforce Pro

An IP66, dust and moisture resistant LED luminaire. DALI/DSI dimmable DALI dimmable. With wide beam distribution. Class I electrical. Canopy: light grey polycarbonate. Diffuser: high transmission opal polycarbonate with refraction prisms. Patented snap-on mechanism EasyClick for clipless mounting of diffuser. For surface or suspended mounting. Quick-fix brackets supplied for surface mounting. Suitable for ceiling or wall (both vertically and horizontally). Approved for indoor use or in canopied outdoor areas (see installation instructions). Mounting kits for conduit, chain suspension and catenary suspension are available as accessories. Suitable for through wiring with H05VV or NYM cable (rated 10A). ambient temperature: -20°C to +30°C. Complete with 4000K LED..

Note: please contact your consultant if you are planning to use the luminaire in environments with chemical pollutants, high or condensing humidity and major variations in temperature.

Dimensions: 1600 x 92 x 90 mm Luminaire input power: 55.5 W Luminaire luminous flux: 7670 lm Luminaire efficacy: 138 lm/W