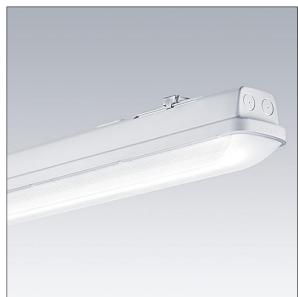

## Aquaforce Pro

An IP66, dust and moisture resistant LED luminaire. DALI/DSI dimmable DALI dimmable Luminaire with local battery supply for 3 h emergency lighting in maintained or non-maintained mode, with automatic test (auto-test) via the luminaire, optional central monitoring via DALI, display of luminaire status via status LED. With wide beam distribution. Class I electrical. Canopy: light grey polycarbonate. Diffuser: high transmission opal polycarbonate with refraction prisms. Patented snap-on mechanism EasyClick for clipless mounting of diffuser. For surface or suspended mounting. Quick-fix brackets supplied for surface mounting. Suitable for ceiling or wall (both vertically and horizontally). Approved for indoor use or in canopied outdoor areas (see installation instructions). Mounting kits for conduit, chain suspension and catenary suspension are available as accessories. ambient temperature: 0°C to +25°C. Complete with 4000K LED..