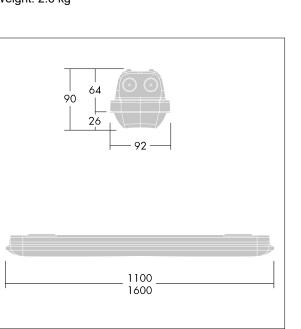

Note: please contact your consultant if you are planning to use the luminaire in environments with chemical pollutants, high or condensing humidity and major variations in temperature.

Dimensions: 1600 x 92 x 90 mm Luminaire input power: 32.9 W Luminaire luminous flux: 4350 lm Luminaire efficacy: 132 lm/W Weight: 2.6 kg