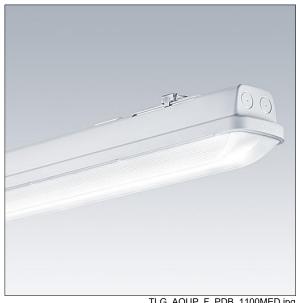

## Aquaforce Pro

An IP66, dust and moisture resistant LED luminaire. DALI/DSI dimmable Luminaire with motion sensor and CorridorFUNCTION. With wide beam distribution. Class I electrical. Canopy: light grey polycarbonate. Diffuser: high transmission opal polycarbonate with refraction prisms. Patented snap-on mechanism EasyClick for clipless mounting of diffuser. For surface or suspended mounting. Quick-fix brackets supplied for surface mounting. Suitable for ceiling or wall (both vertically and horizontally) Approved for indoor use or in canopied outdoor areas (see installation instructions). Mounting kits for conduit, chain suspension and catenary suspension are available as accessories. Suitable for through wiring with H05VV or NYM cable (rated 10A). With integral motion sensor for corridor function control (master). ambient temperature: -20°C to +30°C. Complete with 4000K LED..

Weight: 2.14 kg

TLG AQUP F PDB 1100MED.jpg