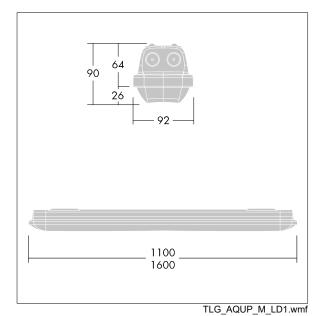

Note: please contact your consultant if you are planning to use the luminaire in environments with chemical pollutants, high or condensing humidity and major variations in temperature.

Dimensions: 1600 x 92 x 90 mm Luminaire input power: 56.7 W Luminaire luminous flux: 7670 lm Luminaire efficacy: 135 lm/W

Weight: 2.14 kg

TLG AQUP F PDB 1100MED.jpg