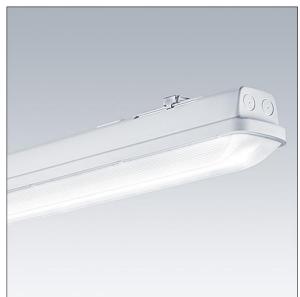

#### Aquaforce Pro

An IP66, dust and moisture resistant LED luminaire. DALI/DSI dimmable Luminaire with motion sensor and CorridorFUNCTION. With wide beam distribution. Class I electrical. Canopy: light grey polycarbonate. Diffuser: high transmission opal polycarbonate with refraction prisms. Patented snap-on mechanism EasyClick for clipless mounting of diffuser. For surface or suspended mounting. Quick-fix brackets supplied for surface mounting. Suitable for ceiling or wall (both vertically and horizontally) Approved for indoor use or in canopied outdoor areas (see installation instructions). Mounting kits for conduit, chain suspension and catenary suspension are available as accessories. Suitable for through wiring with H05VV or NYM cable (rated 10A). With integral motion sensor for corridor function control (master). ambient temperature: -20°C to +30°C. Complete with 4000K LED..