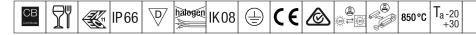

#### Aquaforce Pro

An IP66, dust and moisture resistant LED luminaire. DALI/DSI dimmable Luminaire with motion sensor and CorridorFUNCTION. With wide beam distribution. Class I electrical. Canopy: light grey polycarbonate. Diffuser: high transmission opal polycarbonate with refraction prisms. Patented snap-on mechanism EasyClick for clipless mounting of diffuser. For surface or suspended mounting. Quick-fix brackets supplied for surface mounting. Suitable for ceiling or wall (both vertically and horizontally) Approved for indoor use or in canopied outdoor areas (see installation instructions). Mounting kits for conduit, chain suspension and catenary suspension are available as accessories. Suitable for through wiring with H05VV or NYM cable (rated 10A). With integral motion sensor for corridor function control (master). ambient temperature: -20°C to +30°C. Complete with 4000K LED..

Note: please contact your consultant if you are planning to use the luminaire in environments with chemical pollutants, high or condensing humidity and major variations in temperature.

Dimensions: 1600 x 92 x 90 mm Luminaire input power: 56.7 W Luminaire luminous flux: 7670 lm Luminaire efficacy: 135 lm/W Weight: 2.14 kg