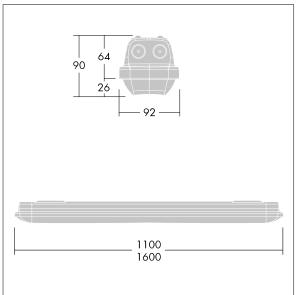

Note: please contact your consultant if you are planning to use the luminaire in environments with chemical pollutants, high or condensing humidity and major variations in temperature.

Dimensions: 1600 x 92 x 90 mm Luminaire input power: 56.7 W Luminaire luminous flux: 7670 lm Luminaire efficacy: 135 lm/W Weight: 2.14 kg