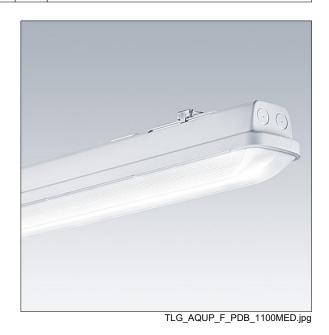

## Aquaforce Pro

An IP66, dust and moisture resistant LED luminaire. DALI/DSI dimmable DALI dimmable Luminaire with local battery supply for 3 h emergency lighting in maintained or non-maintained mode, with automatic test (auto-test) via the luminaire, optional central monitoring via DALI, display of luminaire status via status LED. With medium beam distribution. Class I electrical. Canopy: light grey polycarbonate. Diffuser: high transmission opal polycarbonate with refraction prisms. Patented snap-on mechanism EasyClick for clipless mounting of diffuser. For surface or suspended mounting. Quick-fix brackets supplied for surface mounting. Suitable for ceiling or wall (both vertically and horizontally). Approved for indoor use or in canopied outdoor areas (see installation instructions). Mounting kits for conduit, chain suspension and catenary suspension are available as accessories. Suitable for through wiring with H05VV or NYM cable (rated 10A). ambient temperature: 0°C to +25°C. Complete with 4000K LED..