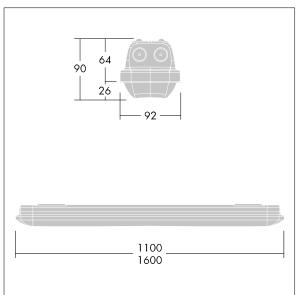

Note: please contact your consultant if you are planning to use the luminaire in environments with chemical pollutants, high or condensing humidity and major variations in temperature.

Dimensions: 1100 x 92 x 90 mm Luminaire input power: 33.4 W Luminaire luminous flux: 4400 lm Luminaire efficacy: 132 lm/W

Weight: 2.1 kg

TLG\_AQUP\_M\_LD1.wmf