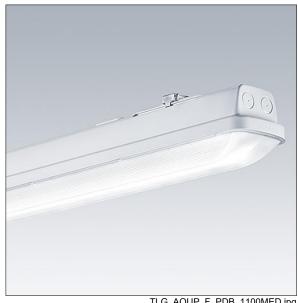

## Aquaforce Pro

An IP66, dust and moisture resistant LED luminaire. DALI/DSI dimmable DALI dimmable Luminaire with local battery supply for 3 h emergency lighting in maintained or non-maintained mode, with automatic test (auto-test) via the luminaire, optional central monitoring via DALI, display of luminaire status via status LED. With medium beam distribution. Class I electrical. Canopy: light grey polycarbonate. Diffuser: high transmission opal polycarbonate with refraction prisms. Patented snap-on mechanism EasyClick for clipless mounting of diffuser. For surface or suspended mounting. Quick-fix brackets supplied for surface mounting. Suitable for ceiling or wall (both vertically and horizontally). Approved for indoor use or in canopied outdoor areas (see installation instructions). Mounting kits for conduit, chain suspension and catenary suspension are available as accessories. Suitable for through wiring with H05VV or NYM cable (rated 10A). ambient temperature: 0°C to +25°C. Complete with 4000K LED..