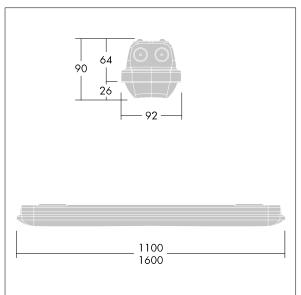

Note: please contact your consultant if you are planning to use the luminaire in environments with chemical pollutants, high or condensing humidity and major variations in temperature.

Dimensions: 1100 x 92 x 90 mm Luminaire input power: 22.9 W Luminaire luminous flux: 2950 lm Luminaire efficacy: 129 lm/W

Weight: 2.1 kg

TLG\_AQUP\_M\_LD1.wmf

TLG AQUP F PDB 1100MED.jpg