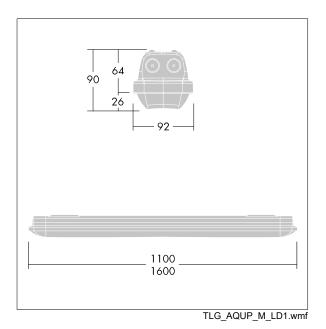

Note: please contact your consultant if you are planning to use the luminaire in environments with chemical pollutants, high or condensing humidity and major variations in temperature.

Dimensions: 1600 x 92 x 90 mm Luminaire input power: 33.4 W Luminaire luminous flux: 4510 lm Luminaire efficacy: 135 lm/W Weight: 2.5 kg