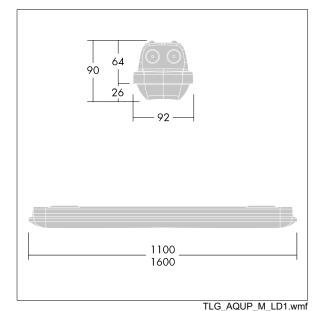

Note: please contact your consultant if you are planning to use the luminaire in environments with chemical pollutants, high or condensing humidity and major variations in temperature.

Dimensions: 1100 x 92 x 90 mm Luminaire input power: 23.4 W Luminaire luminous flux: 2880 lm Luminaire efficacy: 123 lm/W