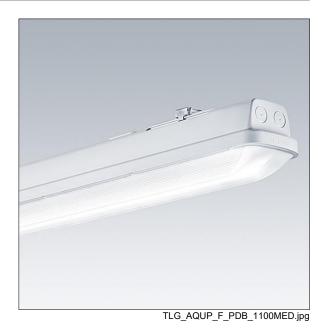

## Aquaforce Pro

An IP66, dust and moisture resistant LED luminaire. DALI/DSI dimmable DALI dimmable Self contained luminaire, manual test (3 hours). With wide beam distribution. Class I electrical. Canopy: light grey polycarbonate. Diffuser: high transmission opal polycarbonate with refraction prisms. Patented snap-on mechanism EasyClick for clipless mounting of diffuser. For surface or suspended mounting. Quick-fix brackets supplied for surface mounting. Suitable for ceiling or wall (both vertically and horizontally). Approved for indoor use or in canopied outdoor areas (see installation instructions). Mounting kits for conduit, chain suspension and catenary suspension are available as accessories. Suitable for through wiring with H05VV or NYM cable (rated 10A). ambient temperature: 0°C to +25°C. Complete with 4000K LED..