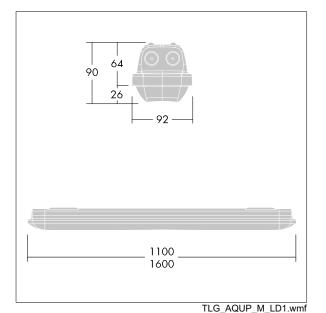

Note: please contact your consultant if you are planning to use the luminaire in environments with chemical pollutants, high or condensing humidity and major variations in temperature.

Dimensions: 1100 x 92 x 90 mm Luminaire input power: 23.4 W Luminaire luminous flux: 2880 lm Luminaire efficacy: 123 lm/W

Weight: 2.1 kg